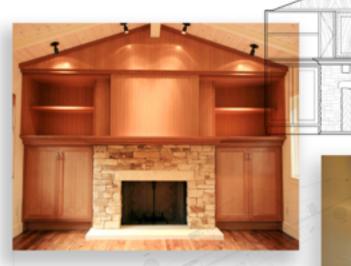

# Warren Harmony & Unity Littell Carmel Bungalow Remodel

This small Carmel residence began the design process as a clumsy, cut-up conglomerate of disparate parts, resulting from a series of successive remodels unified only by its painted shell. The objective here was to enlarge, update and unify this house into a functional, coherent and engaging home while keeping it consistent with its Carmel roots.

The addition of a parking bridge not only satisfied regulatory requirements, but added an architectural element that serves to compliment and enhance the primary structure.