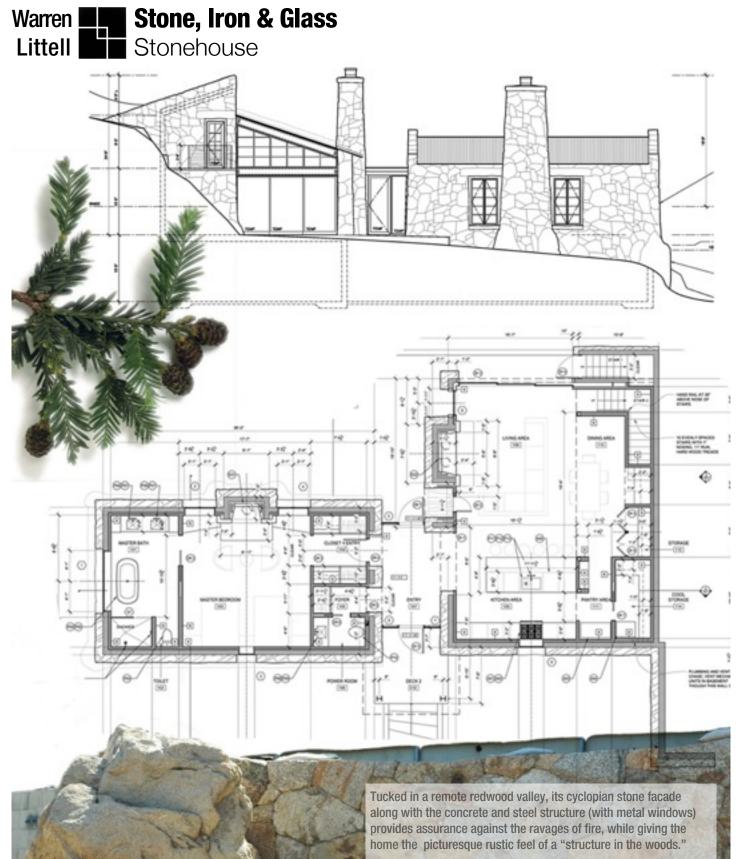

# Warren Harmony & Unity Littell Carmel Bungalow Remodel

This small Carmel residence began the design process as a clumsy, cut-up conglomerate of disparate parts, resulting from a series of successive remodels unified only by its painted shell. The objective here was to enlarge, update and unify this house into a functional, coherent and engaging home while keeping it consistent with its Carmel roots.