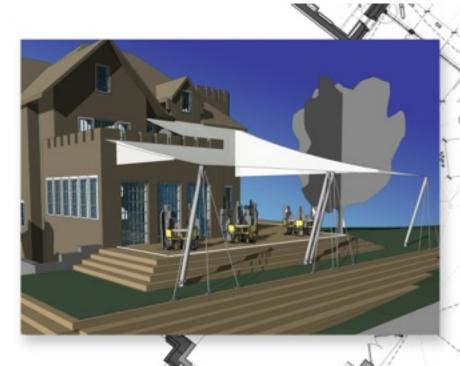

## Warren **A Different Point of View** Littell The Tent

When your ordinary 1200 square foot party tent is too mundane, when you have a lovely 1500 square foot Terrace that becomes unusable in inclement weather, then this 1500 square foot tension structure with its independent self supporting steel aluminum and glass [plexy] demountable wall perfectly incapsulates the terrace for a holiday gathering. When weather threatens, the tent and wall can be assembled in a day or so and if warmer weather approaches, it can be stored away for future use. The fabric portion can be used alone as a shade structure.

### **Primary Professional Roles:**

ĸ

Design Development, Drawing (CAD), 3D Modeling, Presentation Drawings (P) Working Drawings, WD Set Management, Architectural Detailing, Product Research, Consultant Coordination, Construction Management (P).