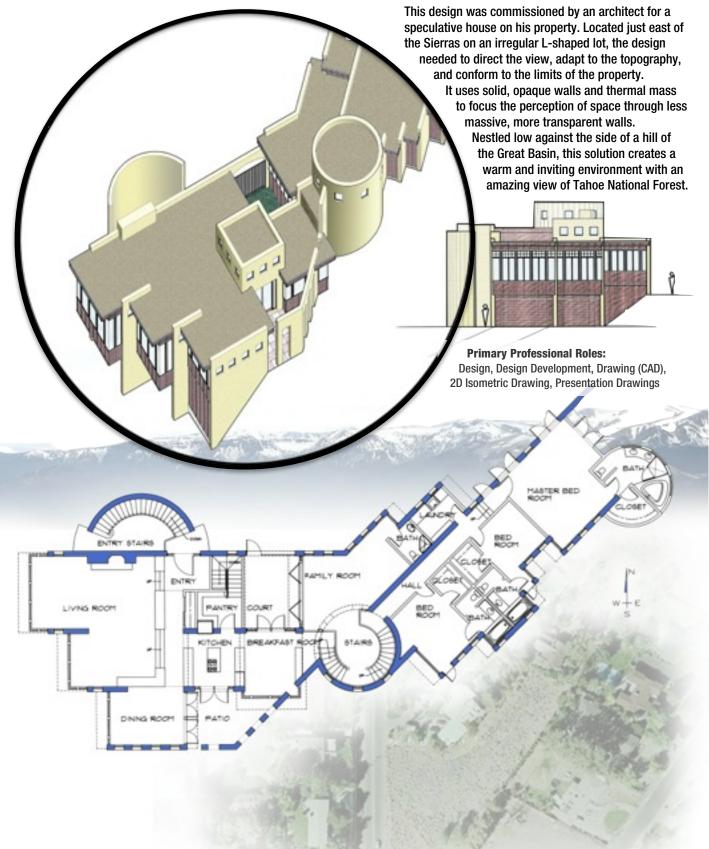

### **Primary Professional Roles:**

Design Development, Drawing (CAD), Working Drawings, WD Set Management, Architectural Detailing, Consultant Coordination, Building Submittal Management.

-